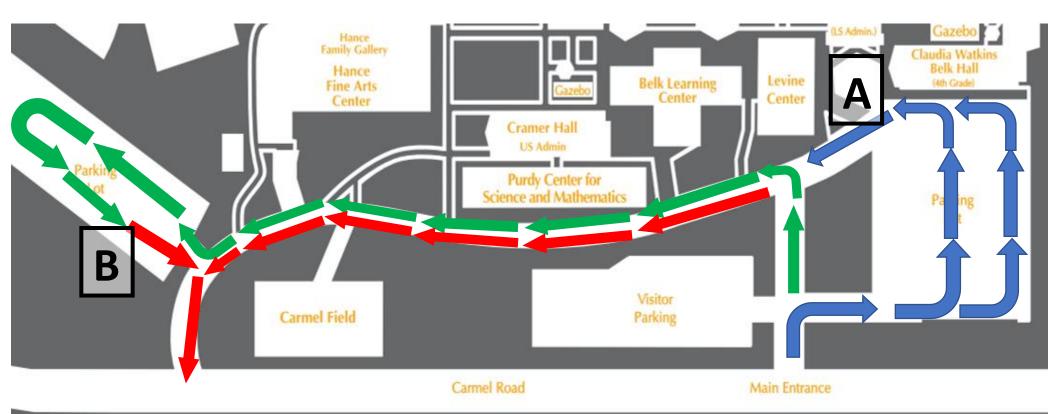

## **KEY:**

- Enrichment Camp ONLY drop-off/pick up will follow the →→ blue arrows and drop off at "A."
- Sports Camp ONLY drop-off/pick-up will follow the →→ green arrows and drop off at "B."
- If dropping off for Enrichment AND Sports:
  - o please follow the  $\rightarrow \rightarrow$  blue arrows and drop off/pick-up at "A" for Enrichment Camps first. Then follow the  $\rightarrow \rightarrow$  green arrows and drop-off/pick-up at "B" for Sports Camps
- Exit Lanes are the →→ red arrows
- Please adhere to the instruction of the traffic directors and follow the signs along the road.